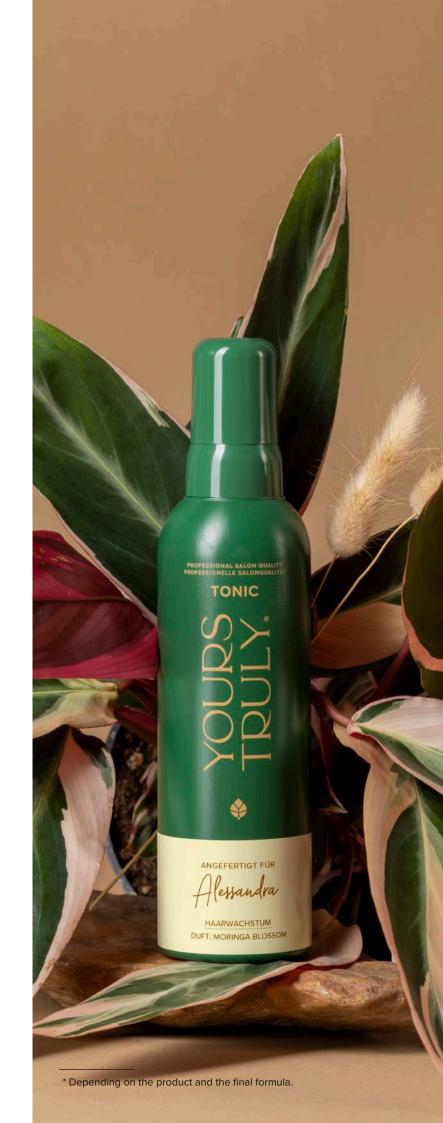

## Tonic Repigmentation

YOURS TRULY.

CLEAN AND PERSONALIZED HAIR CARE.

### Regain your natural hair color

Back to natural hair color thanks to re-pigmentation!

Grey tones are stylish - no question about it. But what if you do not want to settle with your graying hair just yet? There is a solution: the Yours Truly\* Tonic Repigmentation. Spray on, leave in and tell your gray hair goodbye.

## Sustainable & efficient

The content of the 200 ml bottle lasts for at least 6 months when used daily.

The bottles are made of recycled PCR (post-consumer recycled) plastic and are 94% recyclable.

The tonic, like all Yours Truly® products, is vegan and is made of natural ingredients according to the highest Clean Beauty standard from Yours Truly®.