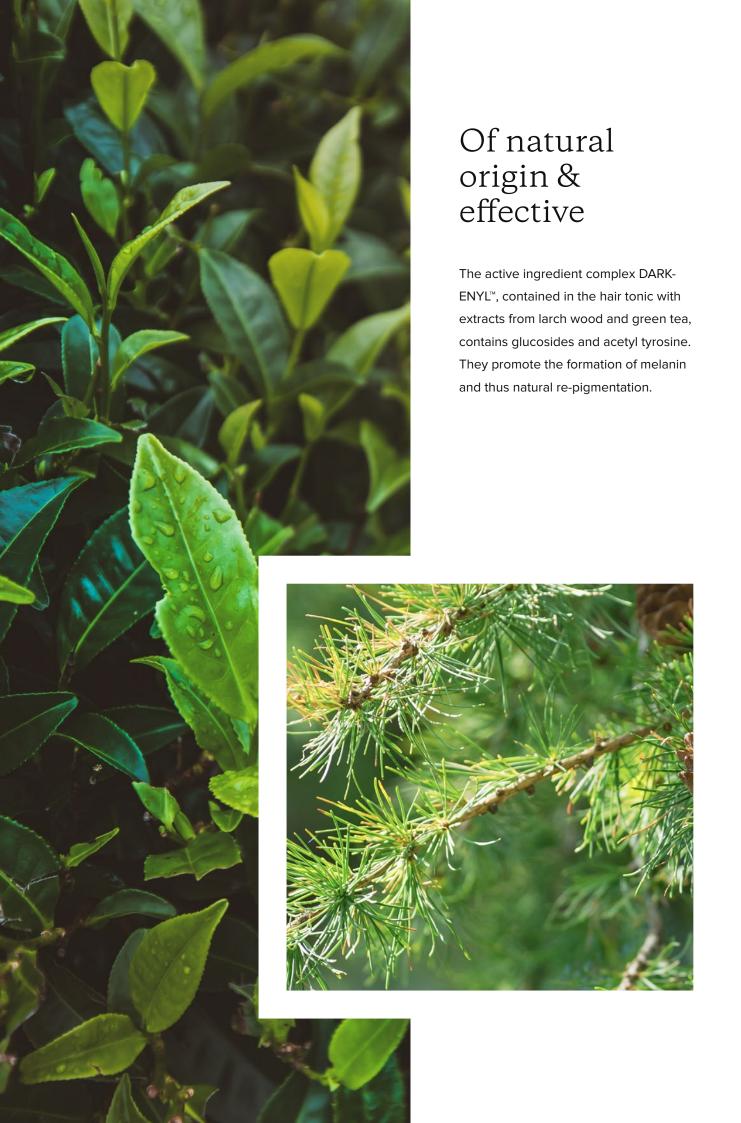

The "magic" ingredient is

DARKENYL™. This active ingredient
complex, with green tea and larch
wood extracts, works directly at the
root. The growth of the cells in the
hair follicle is stimulated and the
production of melanin is increased.
These extracts have a regenerating
effect and reduce damage caused by
oxidative stress.

# Results after only 4 months

The active ingredient complex DARKENYL™ has been proven to reduce the amount of gray hair by 17%.\*

With daily use over a period of 4 months, the number of white hairs per cm<sup>2</sup> is reduced by an average of 6.8 hairs. Extrapolated, this corresponds to a repigmentation of 4080 hairs in total or 35 hairs per day. The longer the use, the more the hairs. The best part about it is the gradual restoration of your own hair color. The hair keeps