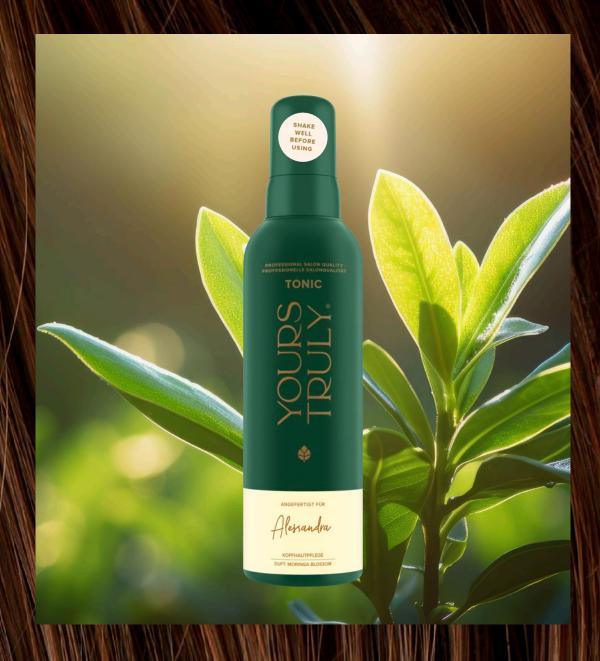

## Tonic Repigmentation

YOURS TRULY.

CLEAN AND PERSONALIZED HAIR CARE.

### Regain your natural hair color

Back to natural hair color thanks to re-pigmentation!

Grey tones are stylish - no question about it. But what if you do not want to settle with your graying hair just yet? There is a solution: the Yours Truly\* Tonic Repigmentation. Spray on, leave in and tell your gray hair goodbye.

## Sustainable & efficient

The content of the 200 ml bottle lasts for at least 6 months when used daily.

The bottles are made of recycled PCR (post-consumer recycled) plastic and are 94% recyclable.

The tonic, like all Yours Truly® products, is vegan and is made of natural ingredients according to the highest Clean Beauty standard from Yours Truly®.