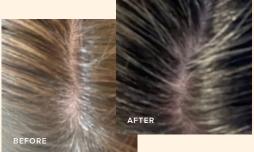

# Results after only 4 months

The active ingredient complex DARKENYL™ has been proven to reduce the amount of gray hair by 17%.\*

With daily use over a period of 4 months, the number of white hairs per cm<sup>2</sup> is reduced by an average of 6.8 hairs. Extrapolated, this corresponds to a repigmentation of 4080 hairs in total or 35 hairs per day. The longer the use, the more the hairs. The best part about it is the gradual restoration of your own hair color. The hair keeps

an overall natural look during the process.

It's so easy: spray and massage into the scalp once a day in sections. Applicable on dry and towel-dried hair. No rinsing needed. Shake well before use to activate the ingredient complexes!