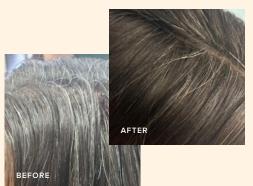

# Results after only 4 months

The active ingredient complex DARKENYL™ has been proven to reduce the amount of gray hair by 17%.\*

With daily use over a period of 4 months, the number of white hairs per cm<sup>2</sup> is reduced by an average of 6.8 hairs. Extrapolated, this corresponds to a repigmentation of 4080 hairs in total or 35 hairs per day. The longer the use, the more the hairs. The best part about it is the gradual restoration of your own hair color. The hair keeps

an overall natural look during the process.

It's so easy: spray and massage into the scalp once a day in sections. Applicable on dry and towel-dried hair. No rinsing needed. Shake well before use to activate the ingredient complexes!